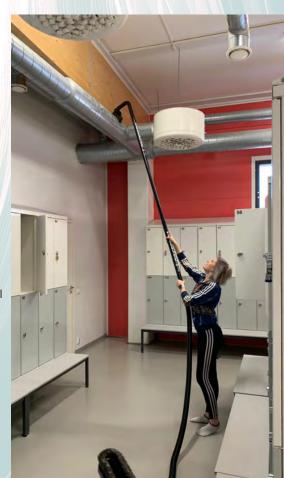

### SpaceVac Lite

The SpaceVac LITE cleaning system, is a lightweight, entry level version of our award winning high-level cleaning system; specifically designed for domestic and light commercial premises...

SpaceVac LITE and Small Round Brush - Office clean, Northampton [UK]

While cleaners and maintenance teams might vacuum floors and stairways as part of their regular weekly cleans, anything above eye level is often left uncleaned.