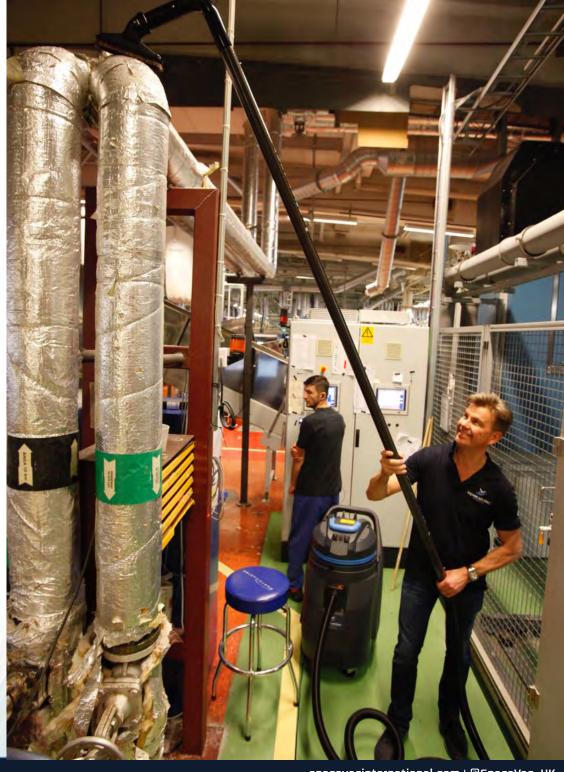

SVCAM/USB 1 x USB Data Cable

SV38/STR 1 x Straight Head

SV/MB 1 x Mesh Bag

SV/CB 1 x Camera Bag

Historically, the FM team onsite had to clean the myriad of high-level installations in-store as well as built up dust in the network of overhead cable trays found in all of the stores.

When dust built up in these trays, the cables were not able to cool sufficiently, and as a result - the built up dust became a fire hazard which required regular cleaning.

Previously, to perform this work, a 2 man team utilised a hydraulic platform on wheels to clean small areas at a time. On each occasion, cleaning before dismounting, moving and beginning the whole process again. On a large scale the work quickly became time consuming and expensive.

SpaceVac enabled one man to clean the same area much faster with less impact on the rest of the store.

Requiring just one person to operate and occupying a very small amount of space, the system allowed operators to clean rapidly and efficiently - navigating their way through the store.

In addition, the range of tools and brushes at the operators disposal meant they always had the perfect tool to reach even the most inaccessible areas – all from the safety of the ground floor.

As a result of successful trials, the system was adopted across Sweden in all Ikea properties and the correct implementation of SpaceVac and our high-level cleaning technology is now a standard, mandated part of IKEA's Facilities Management plan throughout Sweden.