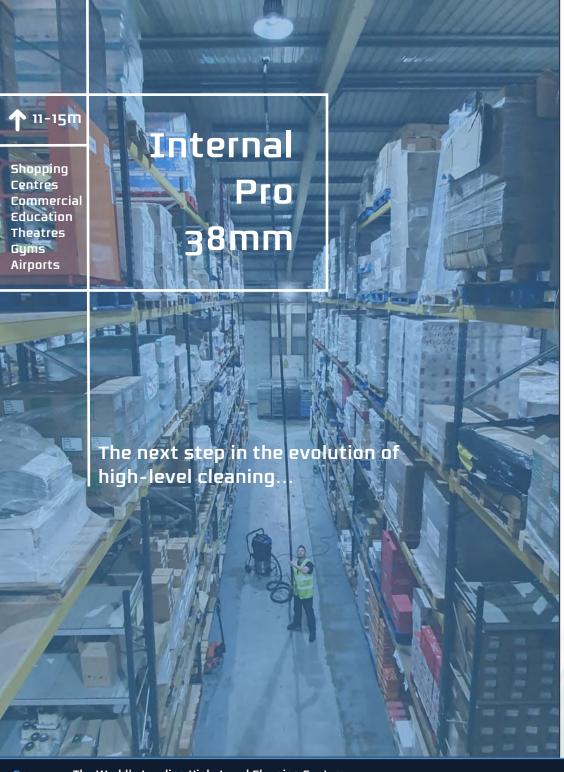

## Our Internal Pro poles offer significantly increased performance for operators working at increased heights...

Developed for operators looking to reach increased heights turn to the SpaceVac Pro 38mm system for unrivalled performance.

In developing our Pro poles, SpaceVacs engineering team faced a unique challenge - how to increase the reach of the SpaceVac system without compromising operation.

By employing advancements in Carbon engineering technology, the team developed a new carbon fibre blend utilising increased amounts of carbon to produce a cleaning pole that not only reduced the individual pole weight (crucial when adding additional poles to reach increased heights) but also improved the rigidity of the complete system to ensuring stability - even at full height.

Additionally, the new carbon blend provides a more resilient finish and increased durability under stress testing to ensure the poles can face even the toughest of cleaning challenges with ease.

Presented in our new Matt black finish, the Pro poles also come with a full range of interconnecting heads, brushes and tools to provide a versatile cleaning solution, as well as our innovative wireless and monitor system for real time monitoring of cleaning from the ground floor.

#### Ideal For Use In:

- Airports
- Cinemas & Theatres
- Warehouses
- Shopping centres