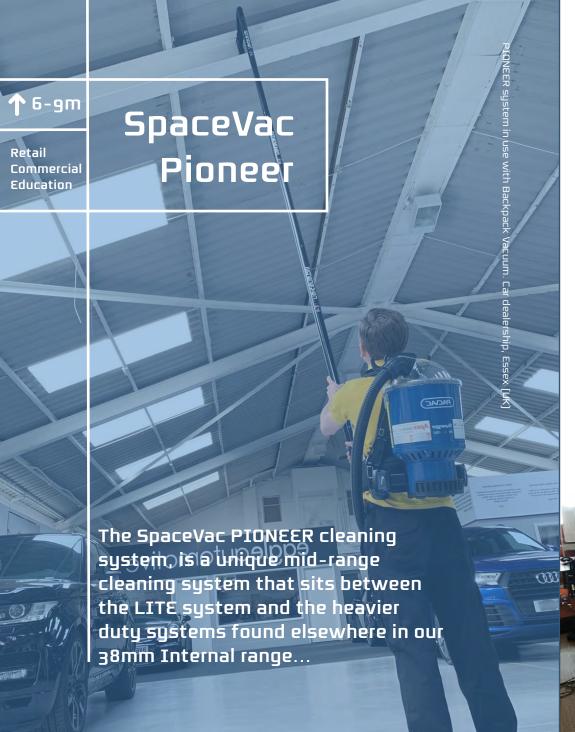

The Pioneer system is a new addition to the SpaceVac range, designed to fill the gap between our budget friendy, entry-level LITE system and the bigger, more powerful systems available elsewhere in the range.

Reaching up to 9m in height from the safety of the ground floor, the Pioneer system has been designed for users looking for a little extra reach and functionality in their SpaceVac system.

While still built to the same exacting standards as the rest of the SpaceVac line; retaining some of the crucial safety features, such as our safety locking mechanism, the Pioneer is a complete cleaning solution to add on to any existing vacuum cleaner.

The system provides a full pioneer pole set, hose and cuff set and a range of cleaning tools and accessories including multiple angled heads to provide reach

and access into even the most difficult areas - as well as a range of tools and brushes.

The development of this system enables cleaning companies and facilities managers to quickly and efficiently clean inaccessible areas with minimal operating footprint.

Often paired with a backpack vacuum, the inobtrusive working method along with our easy to deploy system means that maintenance can be carried out with minimal distruption to personnel in the area.