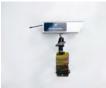

and tools for cleaning internal racking, ducting and vents.

Finally all of our systems can be acccessorised with the addition of a wireless camera and monitoring system; enabling users to see the progress of cleans in real time from the safety of the ground floor.

Additionally, as with all SpaceVac Internal cleaning systems, the Classic 38mm includes a full range of interconnecting heads, brushes and tools providing a versatile cleaning solution, together with our innovative wireless and monitoring system for real time monitoring of cleaning from the ground floor.