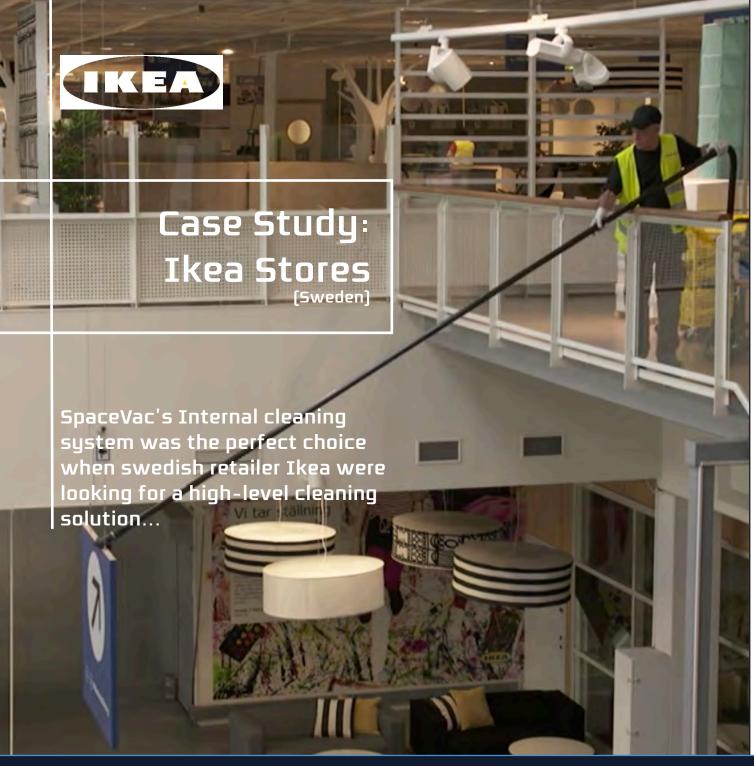

SVCAM/USB 1 x USB Data Cable

SV38/STR 1 x Straight Head

SV/MB 1 x Mesh Bag

SV/CB 1 x Camera Bag

Historically, the FM team onsite had to clean the myriad of high-level installations in-store as well as built up dust in the network of overhead cable trays found in all of the stores.

When dust built up in these trays, the cables were not able to cool sufficiently, and as a result - the built up dust became a fire hazard which required regular cleaning.

Previously, to perform this work, a 2 man team utilised a hydraulic platform on wheels to clean small areas at a time. On each occasion, cleaning before dismounting, moving and beginning the whole process again. On a large scale the work quickly became time consuming and expensive.

SpaceVac enabled one man to clean the same area much faster with less impact on the rest of the store.

Requiring just one person to operate and occupying a very small amount of space, the system allowed operators to clean rapidly and efficiently - navigating their way through the store.

In addition, the range of tools and brushes at the operators disposal meant they always had the perfect tool to reach even the most inaccessible areas – all from the safety of the ground floor.

As a result of successful trials, the system was adopted across Sweden in all Ikea properties and the correct implementation of SpaceVac and our high-level cleaning technology is now a standard, mandated part of IKEA's Facilities Management plan throughout Sweden.