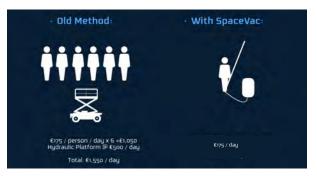

When dust built up in these trays, the cables were not able to cool sufficiently, and as a result - the built up dust became a fire hazard which required regular cleaning.

Previously, to perform this work, a 2 man team utilised a hydraulic platform on wheels to clean small areas at a time. On each occasion, cleaning before dismounting, moving and beginning the whole process again. On a large scale the work quickly became time consuming and expensive.

SpaceVac enabled one man to clean the same area much faster with less impact on the rest of the store.

Requiring just one person to operate and occupying a very small amount of space, the system allowed operators to clean rapidly and efficiently - navigating their way through the store.