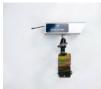

and tools for cleaning internal racking, ducting and vents.

Finally all of our systems can be acccessorised with the addition of a wireless camera and monitoring system; enabling users to see the progress of cleans in real time from the safety of the ground floor.

Additionally, as with all SpaceVac Internal cleaning systems, the Classic 38mm includes a full range of interconnecting heads, brushes and tools providing a versatile cleaning solution, together with our innovative wireless and monitoring system for real time monitoring of cleaning from the ground floor.

#### Head Kit:

1 x 8" Flexi Brush

1 x 15" Flexi Brush

SV<sub>3</sub>8/FLT 1 x Flat Surface Brush

SV38/12DB 1 x 12" Ducting Brush

SV/CAM 1 x Camera

SV/MON 1 x Monitor

SV/CC Camera Clip

Camera Kit:-

SV/MC 1 x Monitor Clip

SV38/SRB 1 x Small Round Brush

SV38/45H 1 x 45 Degree Cleaning Head

SV38/90H 1 x 90 Degree Cleaning Head

SV38/135H 1 x 135 Degree Cleaning Head

SVCAM/CAR 1 x Car Charger

SVCAM/USBCHARGE 1 x USB Charger Cable