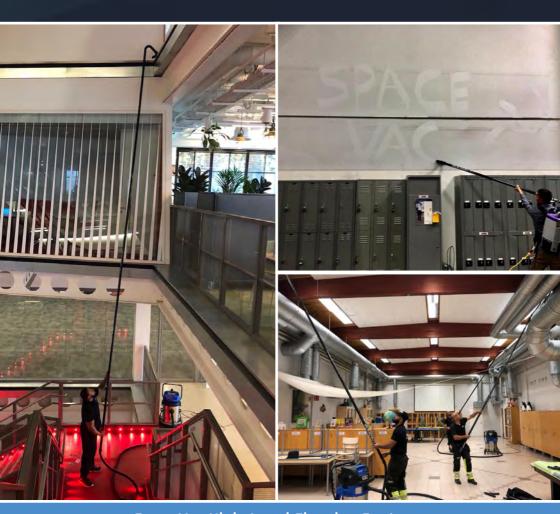

#### The SpaceVac System:

The system itself is made up of five distinct elements.

The first part is a unique universal vacuum to hose cuff that safely connects the SpaceVac system to your existing vacuum. (Please talk to our technical team for recomendations on appropriate vacuums)

The second part of the system is a range of **interlocking poles** which combine to a maximum height of 15 metres high. The lightweight carbonfibre poles utilise our unique "safety locking mechanism" to stay together during operation.

The poles are complimented with a full range of safety locked cleaning tools including lightweight durable cleaning heads for spiking built-up debris, collecting material from gutters and even a range of brushes

and tools for cleaning internal racking, ducting and vents.

Finally all of our systems can be acccessorised with the addition of a wireless camera and monitoring system; enabling users to see the progress of cleans in real time from the safety of the ground floor.