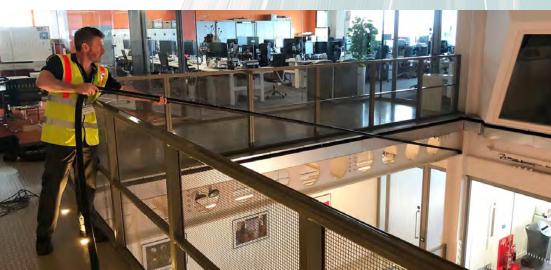

The Pioneer system is a new addition to the SpaceVac range, designed to fill the gap between our budget friendy, entry-level LITE system and the bigger, more powerful systems available elsewhere in the range.

Reaching up to 9m in height from the safety of the ground floor, the Pioneer system has been designed for users looking for a little extra reach and functionality in their SpaceVac system.

While still built to the same exacting standards as the rest of the SpaceVac line; retaining some of the crucial safety features, such as our safety locking mechanism, the Pioneer is a complete cleaning solution to add on to any existing vacuum cleaner.

The system provides a full pioneer pole set, hose and cuff set and a range of cleaning tools and accessories including multiple angled heads to provide reach

and access into even the most difficult areas - as well as a range of tools and brushes.