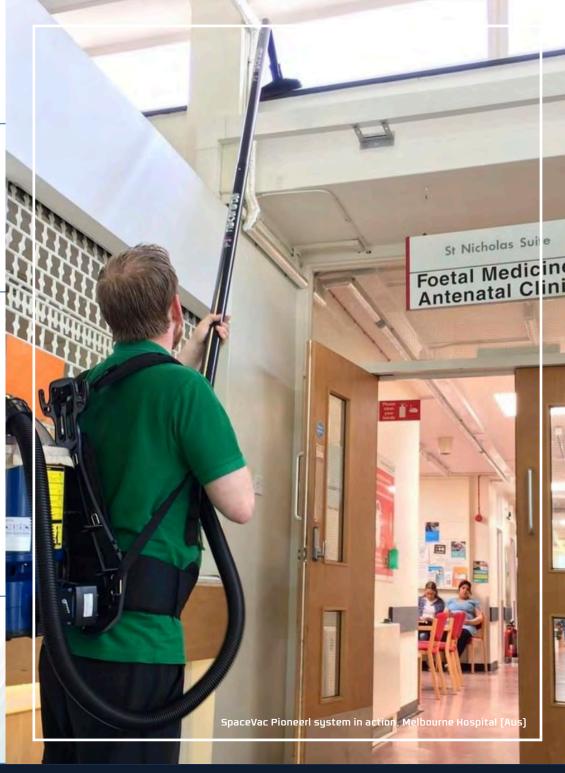

The Pioneer system is a new addition to the SpaceVac range, designed to fill the gap between our budget friendy, entry-level LITE system and the bigger, more powerful systems available elsewhere in the range.

Reaching up to 9m in height from the safety of the ground floor, the Pioneer system has been designed for users looking for a little extra reach and functionality in their SpaceVac system.

While still built to the same exacting standards as the rest of the SpaceVac line; retaining some of the crucial safety features, such as our safety locking mechanism, the Pioneer is a complete cleaning solution to add on to any existing vacuum cleaner.

The system provides a full pioneer pole set, hose and cuff set and a range of cleaning tools and accessories including multiple angled heads to provide reach

and access into even the most difficult areas - as well as a range of tools and brushes.

The development of this system enables cleaning companies and facilities managers to quickly and efficiently clean inaccessible areas with minimal operating footprint.

Often paired with a backpack vacuum, the inobtrusive working method along with our easy to deploy system means that maintenance can be carried out with minimal distruption to personnel in the area.