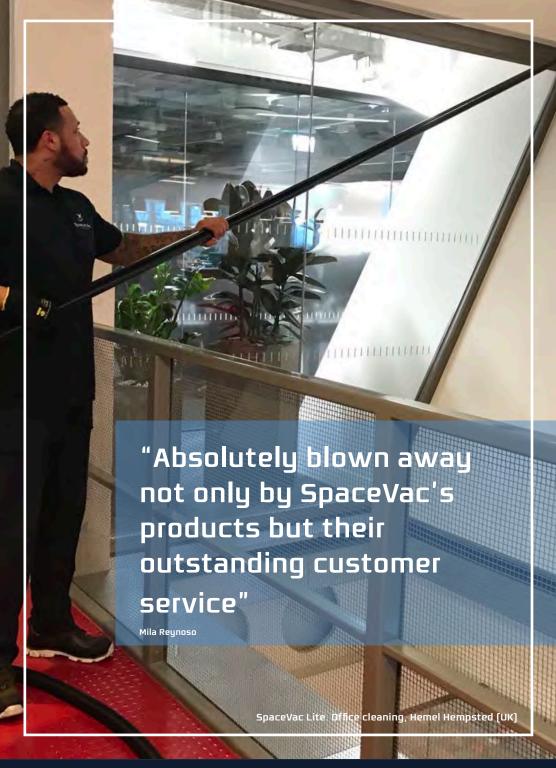

### SpaceVac Lite

The SpaceVac LITE cleaning system, is a lightweight, entry level version of our award winning high-level cleaning system; specifically designed for domestic and light commercial premises...

SpaceVac LITE and Small Round Brush - Office clean, Northampton [UK]

While cleaners and maintenance teams might vacuum floors and stairways as part of their regular weekly cleans, anything above eye level is often left uncleaned.