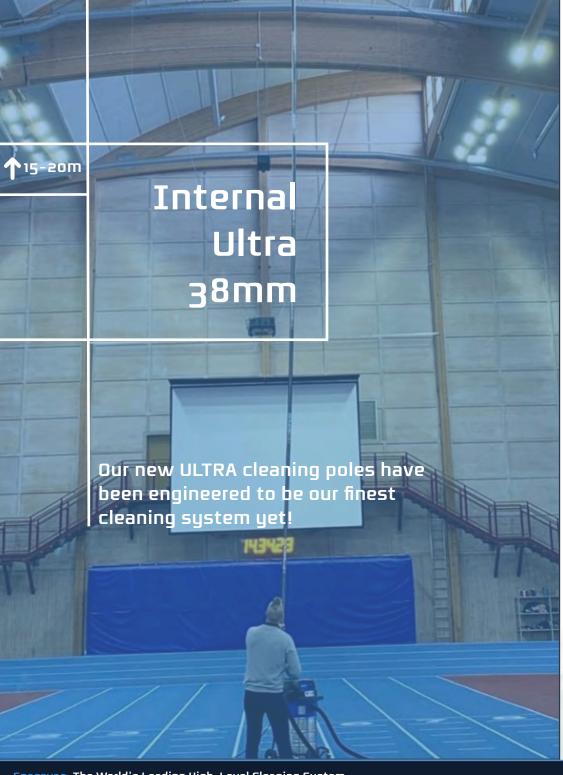

## A world record holder - our new ULTRA cleaning poles are the finest iteration of the SpaceVac system yet...

Introduced to cater to power users looking to reach heights in excess of 20 metres, the SpaceVac Ultra pole is our finest high-level cleaning poles yet.

Designed and manufactured in Great Britain, the ULTRA poles have been developed in response to requests for an internal system with increased reach for use in larger internal spaces.

Developed by our team of engineers, the new pole features a market first 5K Carbon Weave to provide a pole with our highest quality carbon engineering yet.

The new pole offers unbreakable, military grade build quality to ensure continued performance under even the most challenging of cleaning situations. In addition, the new pole is our most lightweight pole yet - to ensure operator comfort when cleaning at increased heights - whilst reducing

the flex in the system to provide simple operation and no snapping of poles when loading into position.

The new Ultra poles recently recorded a new world record for high-level cleaning, by achieving a height of 17m 6ocm at the CMS Exhibition hall in Berlin [the highest point available within the building!].

#### Ultra:

Our world record breaking cleaning pole, the Ultra pole is built upon a 5K carbon weave - in an eyecatching snakeskin finish - to offer up to 20m of reach from the safety of the ground floor. Featuring our highest ever Carbon content, the pole is our lightest, toughest and most rigid pole yet for total cleaning