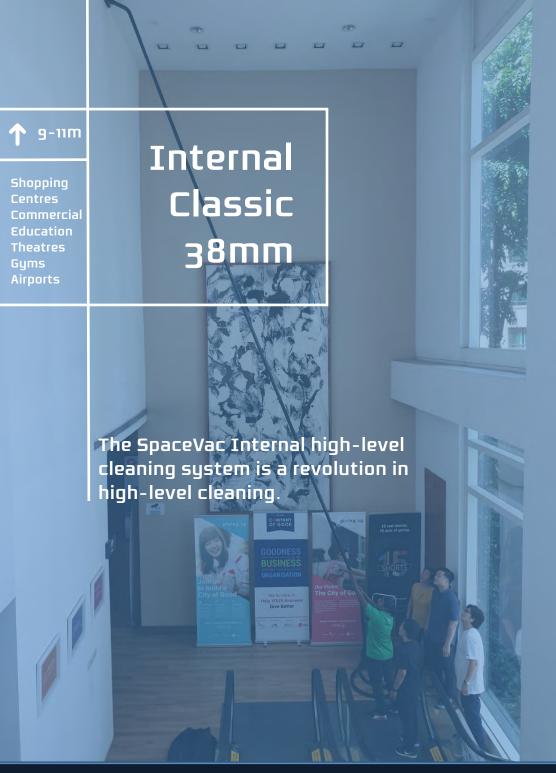

#### Hose Kit:-

SV38/3H 1 x 3m Hose

SV38/HA 1 x Pole to Hose Adaptor

SV38/50HC 1 x 38mm Hose to Vac 1 x Hose Bag Cuff

SV/HB

Our Internal Classic System provides operators with a safe and easy way to clean high-level areas up to 9m high from the safety of the ground floor.

By helping operators to reduce the build up of dust and debris above head height, SpaceVac improves not only the cleanliness of internal areas but also improves the health of occupants, and the overall safety of the building by lowering the risk of fire and increasing the efficiency of crucial apparatus such as air-conditioning, security cameras and fire alarms.

Since coming to market in 2008, the 38mm Classic has been a popular choice for cleaners and facilities managers working across a range of sectors; offering a potent match of performance, durability and safety - with features like our unique safety locking mechanism which ensures the system stays firmly in place during operation and wont separate and fall.